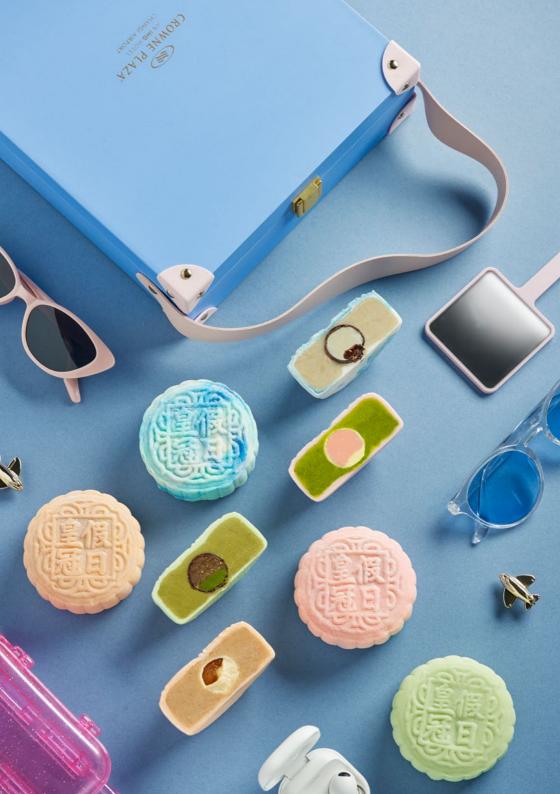

# 畅游世界月饼盒 TRAVEL-THEMED MOONCAKE BOX MOONCAKE BOX

A sleek travel case inspired by the joy of travel and the spirit of adventure.

#### CLASSIC VINTAGE BOX

Exuding vintage charm, the vibrant orange paired with earthy brown accents evoke the warmth of autumnal journeys.

#### SKY BLOSSOM BOX 🖕

H

Reminiscent of clear skies and cotton candy sunsets, our pink and blue travel-themed mooncake box is a blend of playful elegance.