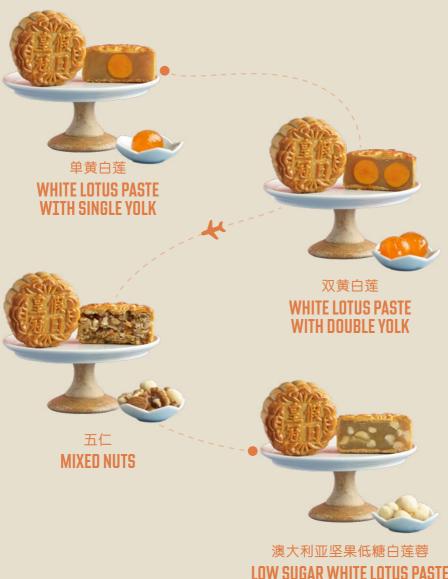

### TASTE OF TRADITION

LOW SUGAR WHITE LOTUS PASTE WITH MACADAMIA NUTS

# 2024 MOONCAKE COLLECTION PRICE LIST

| ITEM<br>(Box of 4 pieces)                                                                                                                                                                                       | PRICE<br>(Nett)     |
|-----------------------------------------------------------------------------------------------------------------------------------------------------------------------------------------------------------------|---------------------|
| 冰皮月饼组合<br>ASSORTED SNOW SKIN COLLECTION<br>• Pistachio with Hazelnut Truffle<br>• Cinnamon Apple Strudel with Cream Cheese Apple Truffle<br>• Crème Brûlée with Vanilla Truffle<br>• Matcha with Sakura Truffle | \$83. <sup>00</sup> |
| 传统月饼组合<br>ASSORTED BAKED COLLECTION<br>• White Lotus Paste with Double Yolk<br>• White Lotus Paste with Single Yolk<br>• Low Sugar White Lotus Paste with Macadamia Nuts<br>• Mixed Nuts                        | <b>\$83.</b> 00     |
| 双黄白莲蓉<br>WHITE LOTUS PASTE WITH DOUBLE YOLK                                                                                                                                                                     | \$83. <sup>00</sup> |
| 单黄白莲蓉<br>WHITE LOTUS PASTE WITH SINGLE YOLK                                                                                                                                                                     | \$80. <sup>00</sup> |
| 澳大利亚坚果低糖白莲蓉<br>LOW SUGAR WHITE LOTUS PASTE WITH<br>MACADAMIA NUTS                                                                                                                                               | \$80. <sup>00</sup> |
| 五仁<br>MIXED NUTS                                                                                                                                                                                                | \$83.00             |