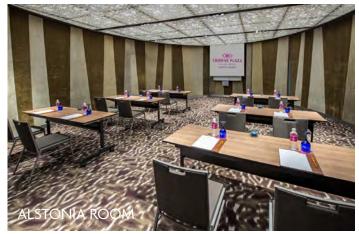

# **ALSTONIA ROOM**

Length: 14.5 m • Width: 9.0 m • Height: 3.38 m • Total Square Metres: 103.2 m2

Maximum Capacity: 100 • Power outlets: 11 • Level 2