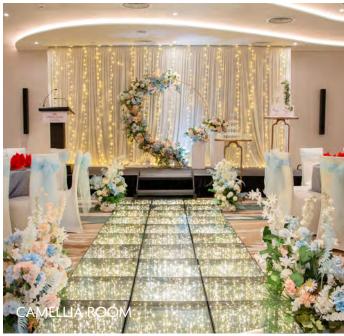

Introducing Camellia, our newest inspiring meeting space echoing the serenity of Changi Beach. With an ambiance that mirrors the meeting of ocean and shoreline, it offers a unique blend of nature and innovation for a refreshing and productive gathering.

# **CAMELLIA ROOM**

Length: 28.4mWidth: 10mHeight: 3m

• Total Square Metres: 284.0 m2

• Maximum Capacity: 180

Power outlets: 36LED TV Screen: 3

Level 2