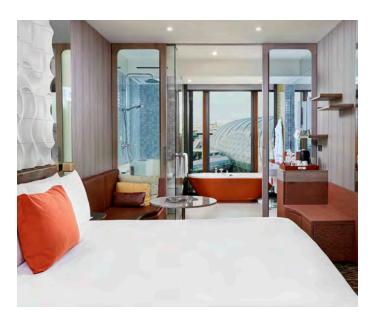

# **ROOMS AND FACILITIES**

Crowne Plaza® Changi Airport encapsulates elements of both city and resort hotels with 575 guest rooms and suites, with 10 Premier rooms and two suites added in 2024 – designed to provide a relaxing stay with a soothing oceanic ambiance and calming beach tones.

All nature-inspired guest rooms are equipped with a standing rain shower, bathtub, 40-inch Smart TV with Miracast, USB charging ports and Airplay-enabled functions.