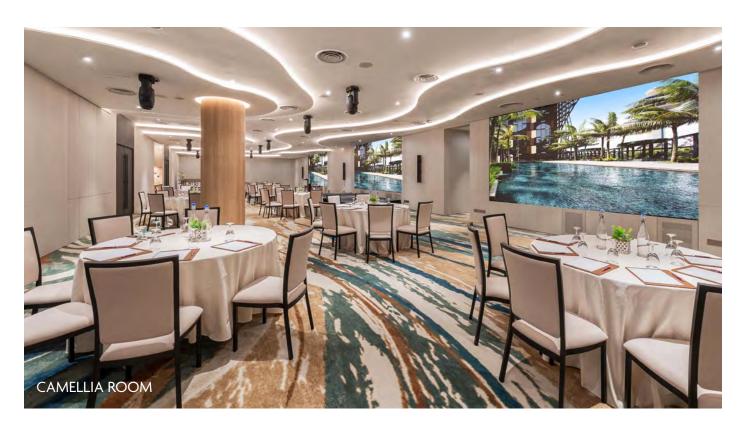

Introducing Camellia, our newest inspiring meeting space echoing the serenity of Changi Beach. With an ambiance that mirrors the meeting of ocean and shoreline, it offers a unique blend of nature and innovation for a refreshing and productive gathering.

# **CAMELLIA ROOM**

Length: 28.4mWidth: 10mHeight: 3m

• Total Square Metres: 284.0 m2

• Maximum Capacity: 180

Power outlets: 36LED TV Screen: 3

Level 2