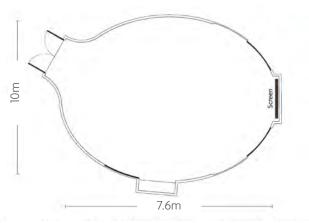

# **CAMELLIA ROOM**

Length: 28.4mWidth: 10mHeight: 3m

• Total Square Metres: 284.0 m2

• Maximum Capacity: 180

Power outlets: 36LED TV Screen: 3

Level 2