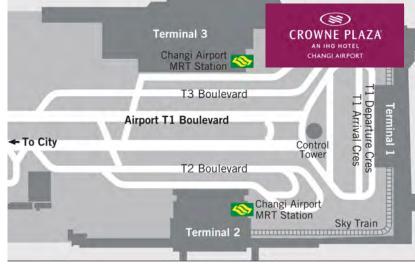

#### REIMAGINE MEETINGS AND EVENTS

Located within Singapore Changi Airport, Terminal 3, our award-winning hotel offers unparalleled convenience and accessibility with seamless connectivity to Terminals 1 and 2, Mass Rapid Transit (MRT) and Jewel, the latest lifestyle destination of Changi Airport.

# **ABOUT US**

Located within Singapore Changi Airport, Terminal 3, our awardwinning hotel offers seamless connectivity to Terminals 1 and 2, Mass Rapid Transit (MRT) and Jewel Changi Airport.

It is situated in close proximity to Changi Business Park, Singapore Expo, Changi Exhibition Centre and just a 25-minute taxi or MRT ride to the city.