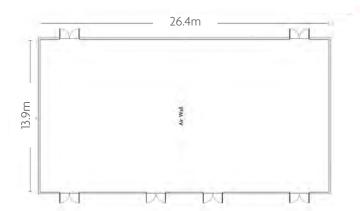

#### CHENGAL BALLROOM

- Rainforest-themed pillarless ballroom with 6m high ceiling
- Length: 26.4mWidth: 13.9m
- Height: 6m
- Total Square Metres: 367.0 m2
- Maximum Capacity: 360
- Power outlets: 28
- Level 1