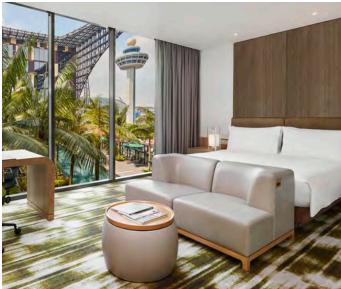

# **ROOMS AND FACILITIES**

Crowne Plaza® Changi Airport encapsulates elements of both city and resort hotels with 575 guest rooms and suites, with 10 Premier rooms and two suites added in 2024 – designed to provide a relaxing stay with a soothing oceanic ambiance and calming beach tones.

All nature-inspired guest rooms are equipped with a standing rain shower, bathtub, 40-inch Smart TV with Miracast, USB charging ports and Airplay-enabled functions.