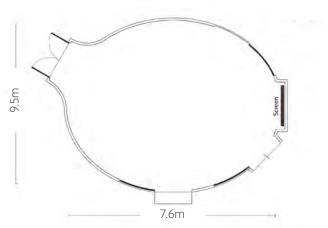

# **GARCINIA ROOM**

Length: 9.5 m • Width: 7.6 m • Height: 3.0 m • Total Square Metres: 57.9 m2 Maximum Capacity: 48 • Power outlets: 13 • Level 1