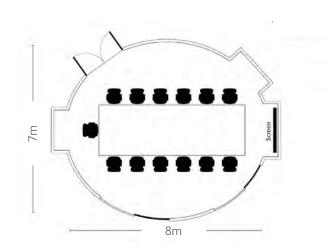

### **MERANTI ROOM**

Length: 8.0 m • Width: 7.0 m • Height: 3.0 m • Total Square Metres: 46.3 m2

Maximum Capacity: 13 • Power outlets: 14 • Level 1