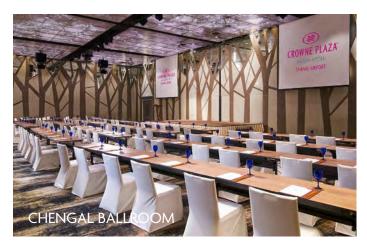

#### CHENGAL BALLROOM

- Rainforest-themed pillarless ballroom with 6m high ceiling
- Length: 26.4mWidth: 13.9m
- Height: 6m
- Total Square Metres: 367.0 m2
- Maximum Capacity: 360
- Power outlets: 28
- Level 1