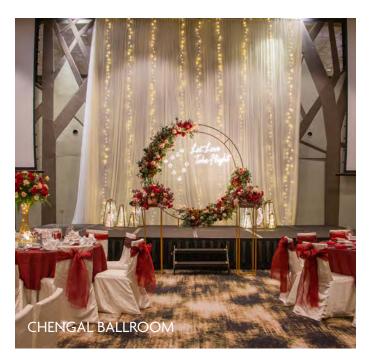

#### CHENGAL BALLROOM

- Rainforest-themed pillarless ballroom with 6m high ceiling
- Length: 26.4mWidth: 13.9m
- Height: 6m
- Total Square Metres: 367.0 m2
- Maximum Capacity: 360
- Power outlets: 28
- Level 1

# **CELEBRATIONS AND WEDDINGS**

Celebrate the beginning of forever with a lavish wedding ceremony or a cosy celebration at Crowne Plaza® Changi Airport.

Our contemporary venues make for picture-perfect backdrops for your special day, whether it be an intimate solemnisation by a sparkling landscaped pool or a grand ballroom affair with up to 280 guests.