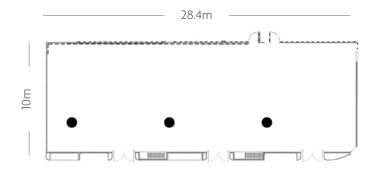

# **CAMELLIA ROOM**

Length: 28.4mWidth: 10mHeight: 3m

• Total Square Metres: 284.0 m2

• Maximum Capacity: 180

Power outlets: 36LED TV Screen: 3

Level 2