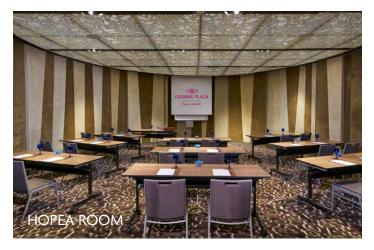

# **HOPEA ROOM**

Length: 9.5 m • Width: 8.0 m • Height: 3 m • Total Square Metres: 59.4 m2 Maximum Capacity: 48 • Power outlets: 11 • Level 1