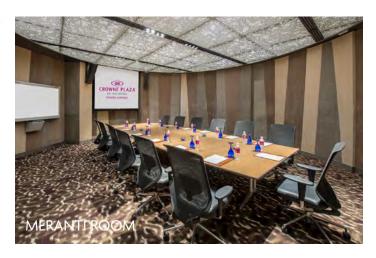

### **MERANTI ROOM**

Length: 8.0 m • Width: 7.0 m • Height: 3.0 m • Total Square Metres: 46.3 m2

Maximum Capacity: 13 • Power outlets: 14 • Level 1