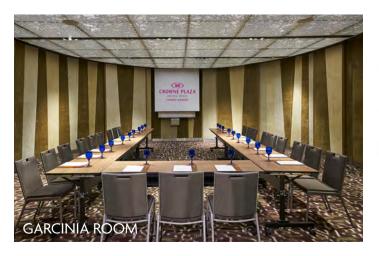

# **GARCINIA ROOM**

Length: 9.5 m • Width: 7.6 m • Height: 3.0 m • Total Square Metres: 57.9 m2 Maximum Capacity: 48 • Power outlets: 13 • Level 1