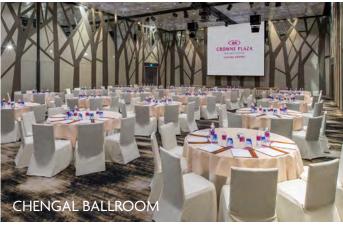

#### CHENGAL BALLROOM

- Rainforest-themed pillarless ballroom with 6m high ceiling
- Length: 26.4mWidth: 13.9m
- Height: 6m
- Total Square Metres: 367.0 m2
- Maximum Capacity: 360
- Power outlets: 28
- Level 1