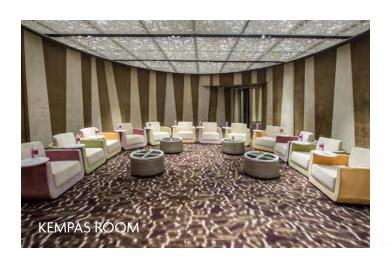

### **KEMPAS ROOM**

Length: 10.0 m • Width: 7.6 m • Height: 3 m • Total Square Metres: 61.1 m2 Maximum Capacity: 48 • Power outlets: 11 • Level 2