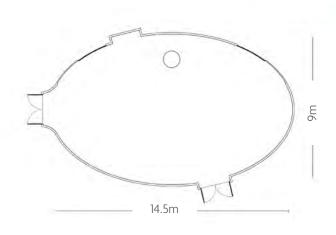

# **ALSTONIA ROOM**

Length: 14.5 m • Width: 9.0 m • Height: 3.38 m • Total Square Metres: 103.2 m2

Maximum Capacity: 100 • Power outlets: 11 • Level 2