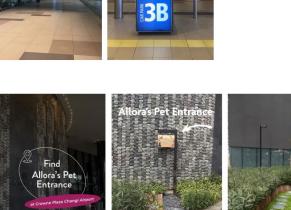

## Finding Allora's Pet Entrance at Crowne Plaza Changi Airport

- From the main entrance of Crowne Plaza • Changi Airport, turn left.
- Allora's dedicated Pet Entrance will be along the side of the hotel.
- Simply follow the outdoor pathway, and you will arrive at Allora Garden.