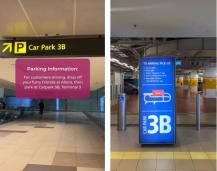

## Pet Arrival and Parking Information

**\*Bringing your pets?** Please make sure to drop off your furry friends at Allora Garden first, as pets are not allowed in the airport car park.

For guests driving, please park at **Carpark 3B, Terminal 3** as hotel parking is limited.

## Getting to Crowne Plaza Changi Airport from Carpark 3B at Terminal 3

- Walk straight and turn right.
- Keep walking until you reach the escalator.
- Take the escalator up, turn left, and you will arrive at Crowne Plaza Changi Airport.